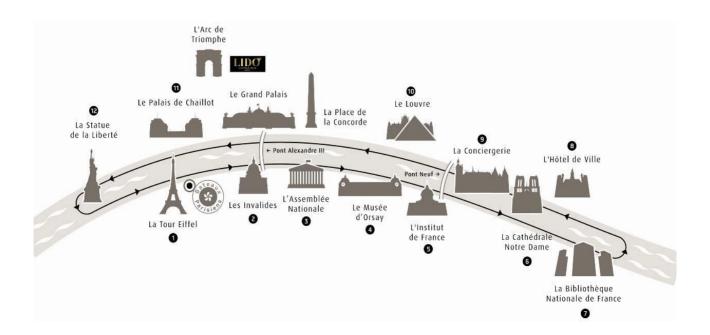

The cruise departs from and returns to the foot of the Eiffel tower. The boarding ends is at 8:15 pm and the boat departs at 8:30.

While eating on board, you will enjoy one of the most wonderful view over Paris and the Seine river. The return to dock is scheduled at 11pm.